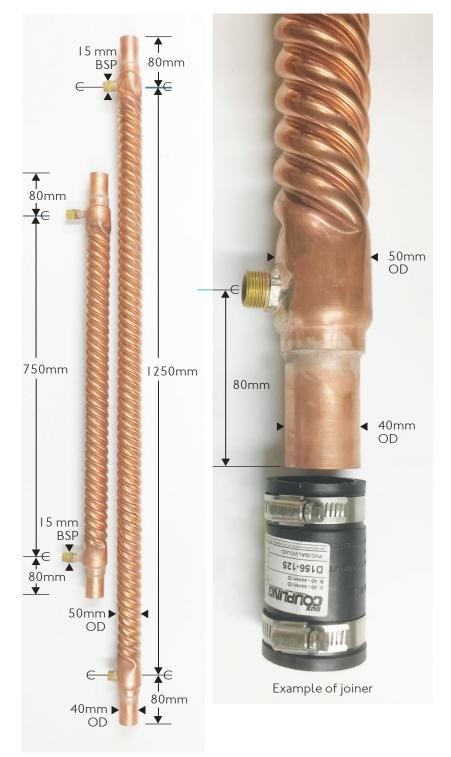

## Inner tube (Primary)

Copper Temperature range up to 320°C at 350Psi Cleanable Compact and light

## Shell outer (Secondary)

Copper Temperature range up to 320°C at 350Psi Compact and light

- Uses the unique patented SHOWEREX tubing for ultimate efficiency
- Complies with NZ and Australian Plumbing Standards
- 5 Year Guarantee on materials and workmanship
- Can be placed in standard plumbing position of 40:1 and also vertically
- Overall lengths available between 900mm and 1400mm and with inner tube diameter of 40mm
- Significant savings on hot water usage
- Permanent fixture means savings with energy shower
- No mains pressure drop up to 10 l/min (see graphs on website)
- More pre-heated cold water used means more pressure at the shower rose in rural/low pressure systems
- Get more hot water usage from the cyclinders