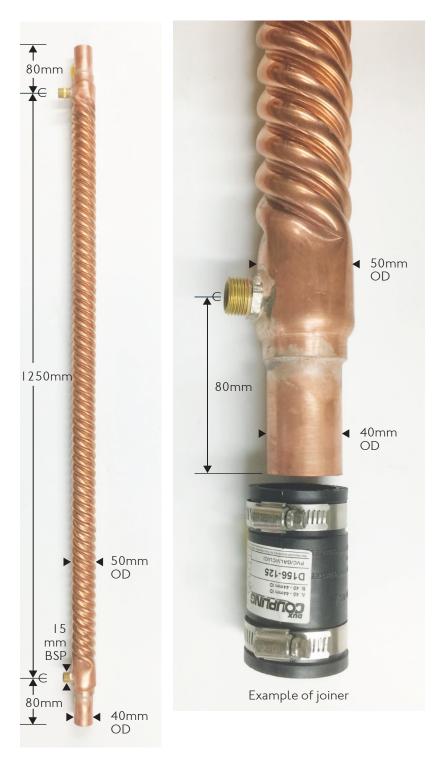

## Inner tube (Primary)

Copper Temperature range up to 320°C at 350Psi Cleanable Compact and light

## Shell outer (Secondary)

Copper Temperature range up to 320°C at 350Psi Compact and light

- Uses the unique patented SHOWEREX tubing for ultimate efficiency
- Complies with NZ and Australian Plumbing Standards
- 5 Year Guarantee on materials and workmanship
- Can be placed in standard plumbing position of 40:1 and also vertically
- Overall lengths available between 900mm and 1400mm and with inner tube diameter of 40mm
- Significant savings on hot water usage
- Permanent fixture means savings with energy shower
- No mains pressure drop up to 10 l/min (see graphs on website)
- More pre-heated cold water used means more pressure at the shower rose in rural/low pressure systems
- Get more hot water usage from the cyclinders